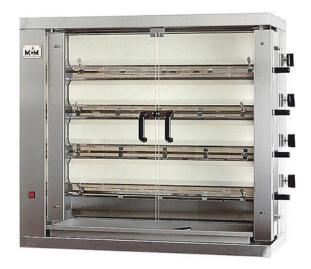

## GAS CHICKENS ROASTER - 4 SPITS 4EG

Ref: 1102.51.002 Mcm

Pinions in steel, easy to fix and with minimal maintenance.

Without regulation of the primary air, turning the energy more efficient. Perfectly uniform roasting.

Large drip tray (870x295x50 mm).

Extractable metal trays between burners for easy cleaning. Specially designed for the collection of dripping fat in the tray, protecting the burners from splattering and dripping.

Standard with 4 stainless steel spits 6 skewers.

| FEATURES                 |                           |
|--------------------------|---------------------------|
| Dimensions (WDH)         | 1098x480x1000 mm          |
| Power                    | 20296 kcal/h              |
| Capacity                 | 24 chickens (1.25 kg/un.) |
| Gas consumption (G20)    | 2.32 m3/h                 |
| Gas consumption (G30/31) | 1960/2200 g/h             |
| Power supply             | 230V/1/50Hz               |
| Weight                   | 103 kg                    |
| Packaging dimensions     | 570x1170x1160 mm          |
| Gross weight             | 117 kg                    |