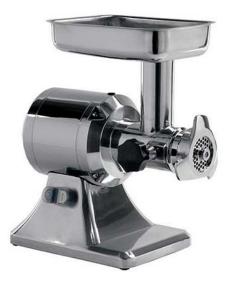

## MEAT MINCER 200 KG/H TS 12/MN CE

## Ref: 0620.19.007 Fama

Compact, resistant and easy to use. Structure made of aluminium and stainless steel. ABS pestle. Ventiladed, heat insulated motor block. Mincing unit completeley detachable from the machine? s body in order to allow an efficient cleaning. Leftover tray and feeding hopper made in stainless steel. 24 Volt control. Equipped with one disc: 6 mm.