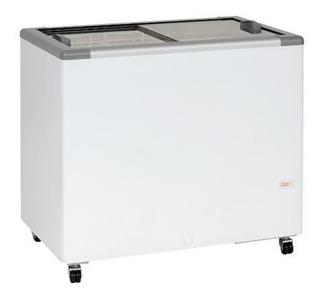

## CHEST FREEZER WITH SLIDING GLASS LIDS, 300 L HCE 6 SG

Ref: 0100.770.011 Fricon

External and internal coating made in pre painted sheet.

Insulation thickness of 80 mm.

Analog thermostat and analog thermometer.

Ventilated condenser.

Water drain.

R-290 refrigerant.

Climatic class: 4L1.

Maximum capacity for 3 baskets (not included).

| FEATURES             |                  |
|----------------------|------------------|
| Dimensions (WDH)     | 1045x680x910 mm  |
| Temperature          | -24 / -16 °C     |
| Capacity (Gross/net) | 325 / 253 I      |
| Energy consumption   | 1.35 kWh/24hr    |
| Power                | 0.129 kW         |
| Power supply         | 230V/1/50 Hz     |
| Noise level          | <55 dB           |
| Weight               | 59 kg            |
| Packaging dimensions | 1110x740x1000 mm |
| Gross weight         | 70 kg            |