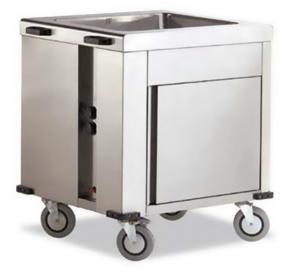

## BAIN-MARIE TROLLEY WITH HEATED RESERVE, 2 GN1/1 CBME2GN

## Ref: 1139.429.001 Magnus

Manufactured in stainless steel; design for transport, temperature preservation and food distribution; indirect heating through heating elements; independent thermostat for the bain-marie and for the heated reserve; drainage; 150 mm diameter castors; two wheels with brakes and two without; 200 mm depth well.

## FEATURES

| Dimensions (WDH)    | 800x700x940 mm  |
|---------------------|-----------------|
| Power               | 2.245 kW        |
| Power supply        | 230V/1/50-60 Hz |
| Capacity            | 2 GN1/1         |
| Maximum temperature | +60 °C          |