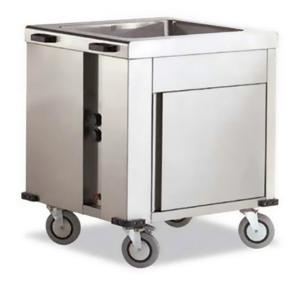

## BAIN-MARIE TROLLEY WITH HEATED RESERVE, 3 GN1/1 CBME3GN

Ref: 1139.429.002 Magnus

Manufactured in stainless steel; design for transport, temperature preservation and food distribution; indirect heating through heating elements; independent thermostat for the bain-marie and for the heated reserve; drainage; 150 mm diameter castors; two wheels with brakes and two without; 200 mm depth well.

| FEATURES             |                  |
|----------------------|------------------|
| Dimensions (WDH)     | 1130x700x940 mm  |
| Power                | 2.245 kW         |
| Power supply         | 230V/1/50-60 Hz  |
| Capacity             | 3 GN1/1          |
| Maximum temperature  | + 60 °C          |
| Packaging dimensions | 780x1140x1700 mm |
| Gross weight         | 102 kg           |