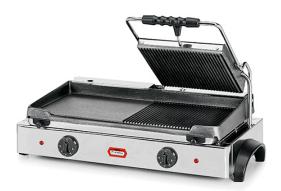

## DOUBLE CONTACT GRILL, MIXED LOWER PLATE WITH GROOVED UPPER PLATE GR M1

Ref: 2.0.068.0000 Fiamma

Only one cover plate, allowing to use one part of the lower plate as griddle plate and the other as contact grill.

Cast iron plates.

Structure and heating elements in stainless steel.

Feet and handles designed according to safety and food hygiene international standards.

| FEATURES              |                |
|-----------------------|----------------|
| Dimensions (WDH)      | 690x430x240 mm |
| Power                 | 2.9 kW         |
| Power supply          | 230V/1/50 Hz   |
| Adjustable thermostat | 0 - 250 °C     |
| Working area          | 550x245 mm     |
| Weight                | 30 kg          |
| Packaging dimensions  | 480x740x300 mm |
| Gross weight          | 30 kg          |