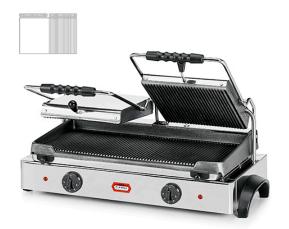

## DOUBLE CONTACT GRILL, MIXED LOWER PLATE AND 2 GROOVED UPPER PLATES GR M2

Ref: 2.0.068.0001 Fiamma

Designed for the confection of baguettes and other products of similar dimensions.

Cast iron plates.

Structure and heating elements in stainless steel.

Equipped with 2 superior covers, ideal for the simultaneous preparation of different food products.

Feet and handles designed according to safety and food hygiene international standards.

| FEATURES              |                |
|-----------------------|----------------|
| Dimensions (WDH)      | 690x430x240 mm |
| Power                 | 3.6 kW         |
| Power supply          | 230V/1/50 Hz   |
| Adjustable thermostat | 0 - 250 ºC     |
| Working area          | 550x245 mm     |
| Weight                | 37 kg          |
| Packaging dimensions  | 480x740x300 mm |
| Gross weight          | 33 kg          |