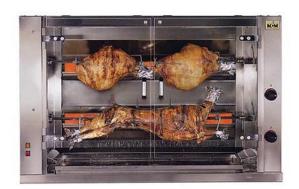

## GAS LARGE PIECES ROASTER - 2 SPITS GPG-2

Ref: 1104.51.004 Mcm

Spits with 110 cm of useful lenght, tray of 109x54x5 cm for juices, for roasting potatoes and vegetables.

Structure made of stainless steel AISI 304 18/10.

Detachable interior for easy cleaning.

Capacity of roasting pieces up to 34 cm diameter; lambs up to 15 kg/ spits; 2 per spit up to 8 kg each.

Equipped to interior lighting that allows properly control the quality of roasts goods.