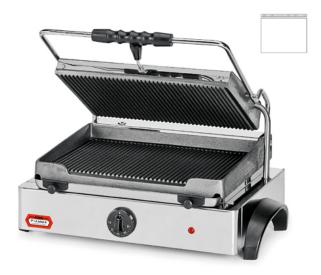

## CONTACT GRILL, SMOOTH LOWER PLATE AND GROOVED UPPER PLATE GR 6.1L

Ref: 2.0.069.0004 Fiamma

Designed for the confection of baguettes and other products of similar dimensions.

Cast iron plates.

Structure and heating elements in stainless steel.

Feet and handles designed according to safety and food hygiene international standards.

| FEATURES              |                |
|-----------------------|----------------|
| Dimensions (WDH)      | 510x430x240 mm |
| Power                 | 3 kW           |
| Power supply          | 230V/1/50 Hz   |
| Adjustable thermostat | 0 - 250 ºC     |
| Working area          | 365x245 mm     |
| Weight                | 28 kg          |
| Packaging dimensions  | 480x520x300 mm |
| Gross weight          | 30 kg          |