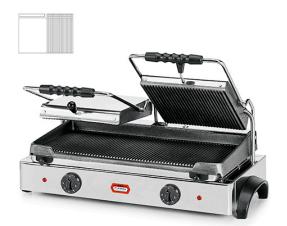

## DOUBLE CONTACT GRILL, MIXED LOWER PLATE WITH SMOOTH UPPER PLATE GR M2 TLC

Ref: 2.0.068.0002 Fiamma

Designed for the confection of baguettes and other products of similar dimensions.

Cast iron plates.

Structure and heating elements in stainless steel.

Equipped with 2 superior covers, ideal for the simultaneous preparation of different food products.

Feet and handles designed according to safety and food hygiene international standards.

| FEATURES              |                |
|-----------------------|----------------|
| Dimensions (WDH)      | 690x430x240 mm |
| Power                 | 3.6 kW         |
| Power supply          | 230V/1/50 Hz   |
| Adjustable thermostat | 0 - 250 °C     |
| Working area          | 550x245 mm     |
| Weight                | 37 kg          |
| Packaging dimensions  | 480x740x300 mm |
| Gross weight          | 39 kg          |