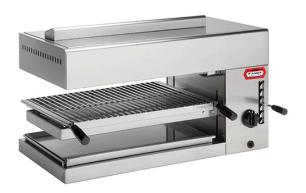

## GAS SALAMANDER WITH ADJUSTABLE LOWER PLATE SGF 600 P

Ref: 6.0.131.0000 Fiamma

Multifunctional equipment for roasting, heating and preparing a wide variety of recipes.

Equipped with a two-position heat output regulator.

2 Burners with pilot lighter, safety thermocouple and lighter.

Structure made in stainless steel.

| FEATURES                 |                |
|--------------------------|----------------|
| Dimensions (WDH)         | 750x400x460 mm |
| Chamber                  | 575x400 mm     |
| Power                    | 7.4 kW         |
| Gas consumption (G20)    | 0.78 m3/h      |
| Gas consumption (G30/31) | 580 g/h        |
| Weight                   | 41 kg          |
| Packaging dimensions     | 520x820x620 mm |
| Gross weight             | 48 kg          |