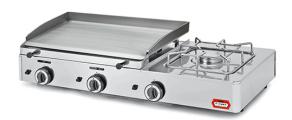

## POLISHED STEEL GAS GRIDDLE PLATE WITH BURNER - 583X395 MM GGP6.6F

Ref: 2.0.314.0001 Fiamma

2 Functions in one single equipment: Grilling and cooking.

Structure and removable drip tray made in stainless steel.

High performance burners with a simplified injector change system.

Independent lighter for each burner.

Gas valves with safety system.

Prepared for butane and propane gas and with replacement injectors for natural gas.

| FEATURES                 |                                  |
|--------------------------|----------------------------------|
| Dimensions (WDH)         | 1020x510x235 mm                  |
| Power                    | 5.5 kW (Plate) / 3.2 kW (Burner) |
| Gas consumption (G20)    | 0.92 m3/h                        |
| Gas consumption (G30/31) | 686 / 676 g/h                    |
| Burners / Lighters       | 3/3                              |
| Weight                   | 28.5 kg                          |
| Packaging dimensions     | 580x1060x320 mm                  |
| Gross weight             | 33 kg                            |