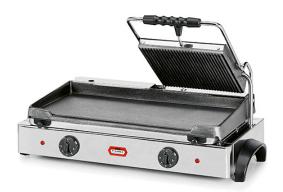

## DOUBLE CONTACT GRILL, SMOOTH LOWER PLATE WITH GROOVED UPPER PLATE GR 8.1L

Ref: 2.0.067.0007 Fiamma

Only one cover plate, allowing to use one part of the lower plate as griddle plate and the other as contact grill.

Cast iron plates.

Structure and heating elements in stainless steel.

Feet and handles designed according to safety and food hygiene international standards.

| FEATURES              |                |
|-----------------------|----------------|
| Dimensions (WDH)      | 690x430x240 mm |
| Power                 | 2.9 kW         |
| Power supply          | 230V/1/50 Hz   |
| Adjustable thermostat | 0 - 250 °C     |
| Working area          | 550x245 mm     |
| Weight                | 30 kg          |
| Packaging dimensions  | 480x740x300 mm |
| Gross weight          | 33 kg          |