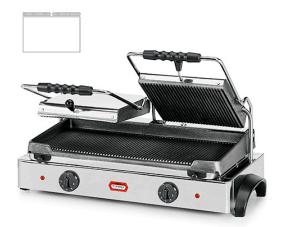

## DOUBLE CONTACT GRILL, SMOOTH LOWER PLATE AND 2 GROOVED UPPER PLATES GR 8.2L

Ref: 2.0.067.0008 Fiamma

Designed for the confection of baguettes and other products of similar dimensions.

Cast iron plates.

Structure and heating elements in stainless steel.

Equipped with 2 superior covers, ideal for the simultaneous preparation of different food products.

Feet and handles designed according to safety and food hygiene international standards.

| FEATURES              |                |
|-----------------------|----------------|
| Dimensions (WDH)      | 690x430x240 mm |
| Power                 | 3.6 kW         |
| Power supply          | 230V/1/50 Hz   |
| Adjustable thermostat | 0 - 250 °C     |
| Working area          | 550x245 mm     |
| Weight                | 37 kg          |
| Packaging dimensions  | 480x740x300 mm |
| Gross weight          | 40 kg          |