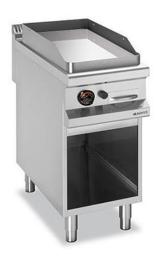

## GAS FRY-TOP WITH CHROMED SMOOTH PLATE 380X720 MM, FREE STANDING FTGL M940 CRD

Ref: 1114.220.013B Magnus

Body completely in stainless steel. Grill plate with rounded corners that allow an easy cleaning. Extractable drip drawer.

Stainless steel burner with self-stabilizing flame, controlled by a valve with safety system. Burner with pilot light and lighter.

Uniform temperature distribution on the whole plate.

AISI 304 stainless steel back-splash, thickness 3 mm. Hotplate thickness 15 mm.

Open counter. Height-adjustable feet from 150-200 mm.

| FEATURES                 |                    |
|--------------------------|--------------------|
| Dimensions (WDH)         | 400x900x850/925 mm |
| Power                    | 8 kW               |
| Gas consumption (G20)    | 0.846 m3/h         |
| Gas consumption (G30/31) | 630 / 621 g/h      |
| Weight                   | 82 kg              |
| Packaging dimensions     | 980x470x1100 mm    |
| Gross weight             | 84 kg              |