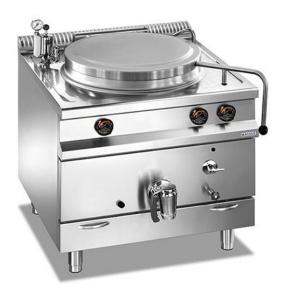

## GAS BOILING PAN, DIRECT HEATING, 150 L MGD150 M980

Ref: 1115.220.002B Magnus

Body in stainless steel and vat bottom in anti-corrosive stainless steel AISI 316.

Drain tap in chromed brass with removable filter.

Tap for filling with cold and hot water with articulated distributor. Stainless steel burner with self-stabilizing flame, controlled by a safety valve that interrupts the gas flow in case the flame extinguishes. Burner with pilot light and lighter.

Chamber with high density glass wool heat insulation.

Note: The image is the model with indirect heating.

| FEATURES                 |                    |
|--------------------------|--------------------|
| Dimensions (WDH)         | 800x900x850/925 mm |
| Power                    | 21 kW              |
| Tank dimensions          | Ø 600x540 mm       |
| Gas consumption (G20)    | 2.504 m3/h         |
| Gas consumption (G30/31) | 1893 / 1865 g/h    |
| Weight                   | 123 kg             |
| Packaging dimensions     | 1080x850x1100 mm   |
| Gross weight             | 122 kg             |