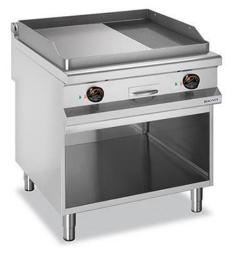

## ELECTRIC FRY-TOP WITH MIXED PLATE 780X720 MM, FREE STANDING FTEM M980

## Ref: 1114.220.010B Magnus

Body completely in stainless steel. Grill plate with rounded corners that allow an easy cleaning. Extractable drip drawer. Stainless steel electric heating elements [?]incoloy[?]. Adjustable temperature. Signal light for plate activity. Uniform temperature on the whole surface of the plate and separate temperature regulation for 2 cooking zones. Uniform temperature distribution on the whole plate. AISI 304 stainless steel back-splash, thickness 3 mm. Hotplate thickness 15 mm. Open counter. Height-adjustable feet from 150-200 mm.