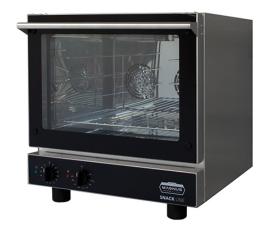

## **SNACK ELECTRIC OVEN FOR TRAYS 460X340 MM** ES 443

Ref: 1100.810.009 Magnus

Convection oven with 1 fan for the circulation of hot air in the chamber.

Adjustable temperature from 50 to 270 °C.

Timer 0-120 minutes.

Body and chamber in stainless steel.

Removable gasket around the door for simple and throughout cleaning.

Perfect thermic insulation with double glass door.

Supplied with 1 grid 460x340 mm.

| FEATURES                |                 |
|-------------------------|-----------------|
| Dimensions (WDH)        | 587x655x570 mm  |
| Power                   | 2.7 kW          |
| Power supply            | 230V/1/50Hz     |
| Capacity                | 4x (460x340) mm |
| Distance between guides | 70 mm           |
| Weight                  | 31 kg           |
| Packaging dimensions    | 610x870x750 mm  |
| Gross weight            | 37,5 kg         |