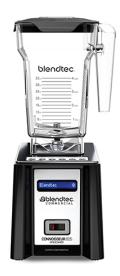

## PROFESSIONAL BLENDER 1.9 L CONNOISEUR 825 SPACESAVER

Ref: 0425.417.012 Blendtec

Recommended daily blends: > 150 blends.

42 pre-programmed cycles to blend your most popular recipes with perfect consistency and our downloadable tool allows you to create an unlimited number of customized recipes.

LCD display, push-button controls.

Blunt blade technology stronger than traditional blades.

Can be installed in-counter.

Includes 1 jug.

| FEATURES             |                 |
|----------------------|-----------------|
| Dimensions (WDH)     | 159x210x413 mm  |
| Power                | 1.8 kW          |
| Power supply         | 230V/1/50-60 Hz |
| Capacity             | 1.91            |
| Maximum speed        | 29400 rpm       |
| Weight               | 5.9 kg          |
| Packaging dimensions | 270x390x330 mm  |
| Gross weight         | 6 kg            |