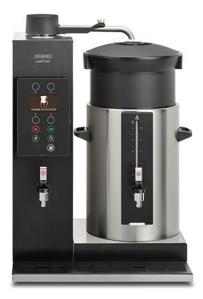

## COFFEE BREWER 60 L WITH HOT WATER DISPENSER CB 1X10W R

Ref: 0440.317.027B Animo

Structure in stainless steel.

Containers supplied with water level gauge and easy to use tap, easy programmation, lighted LCD display, detector for containers, slow start-up, suggestion of coffee portion, alert for finished coffee, several cleaning options, water net connection 3/4? and with safety arm.

Consumption monitoring: Daily and total counter.

Supplied with synthetic filter, drip tray with grid, coffee and limescale remover with funnel, coffee blender, extra water level gauge, brush for water gauge and paper filter for the first drinks.

## FEATURES

| Dimensions (WDH)     | 590x470x790 mm  |
|----------------------|-----------------|
| Power                | 6.175 kW        |
| Power supply         | 400V/3/50-60 Hz |
| Coffee production    | 60 l/h          |
| Hot water production | 60 l/h          |
| Holding temperature  | 80 - 85 ºC      |
| Filter paper         | Ø 152/457 mm    |
| Containers           | 1               |