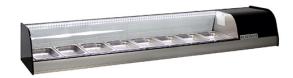

## REFRIGERATED DISPLAY CABINET FOR TAPAS, 8X GN1/3 GVRC-175 HC

Ref: 0143.462.002A Magnus

R600a refrigerant.

Exterior covering with anodised aluminium profile. Interior construction made in stainless steel. Airtight compressor with fan-assisted condenser. Electronic control system with digital display. Prepared for GN1/3 h=40 mm trays. Sliding glass doors. Group on the left side of the user.

Equipped with 8x GN1/3 trays and led lighting.

| FEATURES             |                 |
|----------------------|-----------------|
| Dimensions (WDH)     | 1730x415x270 mm |
| Eletric power        | 0.106 kW        |
| Cooling power        | 0.169 kW        |
| Power supply         | 230V/1/50 Hz    |
| Capacity             | 8 GN1/3         |
| Temperature          | +4 / +8 º C     |
| Packaging dimensions | 490x1800x420 mm |
| Gross weight         | 53 kg           |