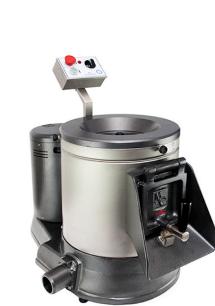

## STAINLESS STEEL POTATO PEELER 9 KG, SINGLE-PHASE MC 9 MN

Ref: 0703.49.007 Magnus

\* Maximum height with control tower

Structure made of stainless steel AISI 304. With Ø 200 window in the upper part. Equipped with a control tower removable for higher durability of the command switches; timer 0-15 minutes; chamber walls with abrasive has an easy replacement system. Safety system. Easy use and maintenance Complies with current CE norms. Support not included.

## FEATURES

SELECTIO

MAGNUS

CATERING EQUIPMENT

| Dimensions (WDH) | 480x710x490 (700)* mm |
|------------------|-----------------------|
| Power            | 0.37 kW               |
| Power supply     | 230V/1/50 Hz          |
| Capacity         | 9 kg                  |
| Speed            | 1370 rpm              |
| Drain outlet     | Ø 46 mm               |
| Weight           | 48 kg                 |