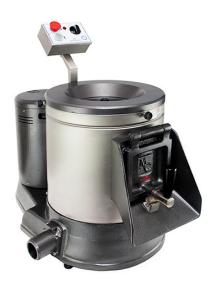

## STAINLESS STEEL POTATO PEELER 9 KG, THREE-PHASE MC 9 TR

Ref: 0703.49.008 Magnus

\* Maximum height with control tower

Structure made of stainless steel AISI 304.

With  $\emptyset$  200 window in the upper part.

Equipped with a control tower removable for higher durability of the command switches; timer 0-15 minutes; chamber walls with abrasive has an easy replacement system. Safety system.

Easy use and maintenance

Complies with current CE norms.

Support not included.

| FEATURES             |                       |
|----------------------|-----------------------|
| Dimensions (WDH)     | 480x710x490 (700)* mm |
| Power                | 0.37 kW               |
| Power supply         | 400V/3/50 Hz          |
| Capacity             | 9 kg                  |
| Speed                | 1370 rpm              |
| Drain outlet         | Ø 46 mm               |
| Weight               | 48 kg                 |
| Packaging dimensions | 520x800x900 mm        |
| Gross weight         | 58 kg                 |