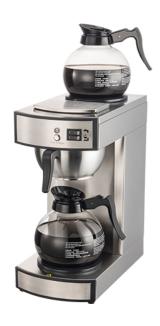

## COFFEE BREWER WITH GLASS JUGS - LLENADO AUTOMÁTICO F200

Ref: 6.0.145.0004 Fiamma

Stainless steel structure.

Ergonomic filter holder ( $\emptyset$  90 mm), made of stainless steel and equipped with athermic handle.

Safety device that prevents dry heating.

ABS feet.

With water connection 3/4?.

Included 2 glass jugs of 1.8 l.

| FEATURES                          |                  |
|-----------------------------------|------------------|
| Dimensions (WDH)                  | 196x360x430 mm   |
| Power                             | 1.885 - 2.243 kW |
| Power supply                      | 230V/1/50-60 Hz  |
| Capacity                          | ± 5 (1 jug) min. |
| Boiler in stainless steel         | 0.3 I            |
| Maximum water pressure (min/max.) | 1.3 / 6.2 bar    |
| Weight                            | 1.9 kg           |