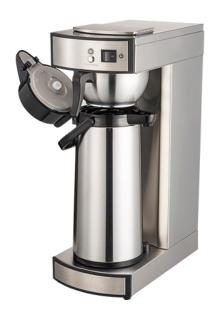

## COFFEE BREWER FOR STAINLESS STEEL THERMOS JUGS - AUTOMATIC FILLING T200

Ref: 6.0.145.0009 Fiamma

Stainless steel structure.

Ergonomic filter holder ( $\emptyset$  90 mm), made of stainless steel and equipped with athermic handle.

Safety device that prevents dry heating.

ABS feet.

With water connection 3/4?.

Included 1 stainless steel thermo jug of 2.2 l.

| FEATURES                          |                     |
|-----------------------------------|---------------------|
| Dimensions (WDH)                  | 196x360x563 mm      |
| Power                             | 1.739 - 2.069 kW    |
| Power supply                      | 230V/1/50-60 Hz     |
| Capacity                          | ± 5 (1 thermo) min. |
| Boiler in stainless steel         | 0.31                |
| Maximum water pressure (min/max.) | 1.3 / 6.2 bar       |
| Weight                            | 8.4 kg              |