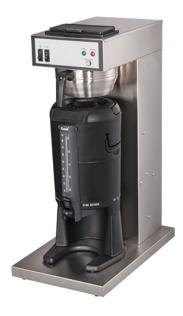

## COFFEE BREWER FOR CONTAINERS - AUTOMATIC FILLING C200

Ref: 6.0.145.0014 Fiamma

Stainless steel structure.

Ergonomic filter holder ( $\emptyset$  90 mm), made of stainless steel and equipped with athermic handle.

Safety device that prevents dry heating.

ABS feet.

With water connection 3/4?.

Included 1 container of 2.5 l.

| FEATURES                          |                        |
|-----------------------------------|------------------------|
| Dimensions (WDH)                  | 284x452x678 mm         |
| Power                             | 1.9 kW                 |
| Power supply                      | 230V/1/50-60 Hz        |
| Capacity                          | ± 5 (1 container) min. |
| Boiler in stainless steel         | 0.31                   |
| Maximum water pressure (min/max.) | 1.3 / 6.2 bar          |
| Weight                            | 12 kg                  |