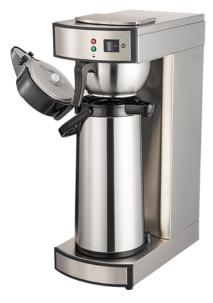

## COFFEE BREWER FOR STAINLESS STEEL THERMOS JUGS - MANUAL FILLING T100

Ref: 6.0.145.0008 Fiamma

\* Tank

Stainless steel structure. Ergonomic filter holder (Ø 90 mm), made of stainless steel and equipped with athermic handle. Safety device that prevents dry heating. ABS feet. Included 1 stainless steel thermo jug of 2.2 l.