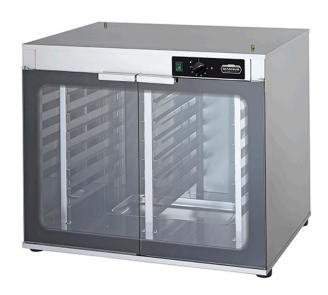

## PROOFER, 8X GN1/1 OR 600X400 MM TRAYS/GRIDS CL 8+8 GN/EN

Ref: 1025.810.003 Magnus

Outer and inner structure in stainless steel.

Drip tray for condensation liquids.

Doors in shatter-proof glass.

Adjustable temperature from +30 to +60 °C.

It is possible to use 600x400mm or GN1/1 trays depending on where the guides are fitted.

| FEATURES                |                        |
|-------------------------|------------------------|
| Dimensions (WDH)        | 995x795x834 mm         |
| Power                   | 2 kW                   |
| Power supply            | 230V/1/50Hz            |
| Capacity                | 8x GN1/1 or 600x400 mm |
| Distance between guides | 75 mm                  |
| Weight                  | 95 kg                  |
| Packaging dimensions    | 85x103x110 mm          |
| Gross weight            | 91 kg                  |