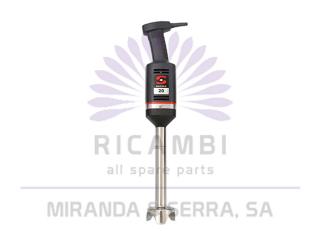

## HAND MIXER, VARIABLE SPEED WITH ARM OF 300 MM XM-22

Ref: 0705.10.028 Sammic

Suitable to work with maximum comfort in recipients of up to 15 litres of capacity.

Variable speed motor block.

Click-on-arm: detachable arm with quick and safe locking. Tri-blade, professional, made of tempered steel and equipped with a long lasting cutting edge.

Hood designed to avoid splashes during work.

| FEATURES             |                  |
|----------------------|------------------|
| Blade guard          | Ø 82 mm          |
| Mixer arm            | 300 mm           |
| Total length         | 564 mm           |
| Variable speed       | 1500 - 15000 rpm |
| Power                | 0.3 kW           |
| Power supply         | 230V/1/50-60 Hz  |
| Packaging dimensions | 440x375x105 mm   |
| Gross weight         | 3,1 kg           |