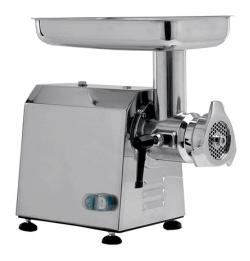

## MEAT MINCER 300 KG/H TI 22 TR CE

Ref: 0620.19.013 Fama

Mincing unit completely detachable from the machine?s body in order to allow an efficient cleaning.

ABS pestle.

Structure completely in stainless steel for easy and throughout cleaning.

Ventiladed, heat insulated motor block. 24 Volt control.

Equipped with one disc: 6 mm.

| FEATURES             |                |
|----------------------|----------------|
| Dimensions (WDH)     | 215x440x440 mm |
| Production           | 300 kg/h       |
| Speed                | 140 rpm        |
| Power                | 1.1 kW         |
| Power supply         | 400V/3/50 Hz   |
| Grater mouth         | Ø 82 mm        |
| Weight               | 22 kg          |
| Packaging dimensions | 300x480x520 mm |
| Gross weight         | 27 kg          |
|                      |                |