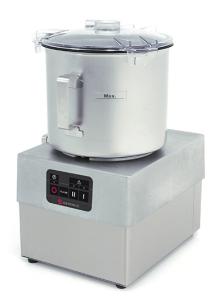

## CUTTER, 8 L - 2 SPEEDS K-82

## Ref: 0707.10.009 Sammic

## 20 - 100 Meals.

To chop, mash, mix, knead, emulsify any product in few seconds. Stainless steel removable bowl whose cover design allows liquids to be added whilst in operation.

The control panel, electronic and waterproof, allows programming by time and includes a burst button.

Equipped with safety micro-switch, which avoids wrong working if the cover or the bowl are not in the correct position.

Default equipment: Set of serrated blades.

| FEATURES                 |                 |
|--------------------------|-----------------|
| Dimensions (WDH)         | 286x387x473 mm  |
| Maximum product capacity | 4 kg            |
| Bowl capacity            | 81              |
| Bowl dimensions          | Ø 240x199 mm    |
| Speed, Min-max.          | 1500 / 3000 rpm |
| Power                    | 0.9 -1.5 kW     |
| Power supply             | 400V/3/50 Hz    |
| Weight                   | 22.6 kg         |
| Packaging dimensions     | 440x355x570 mm  |
| Gross weight             | 25,6 kg         |