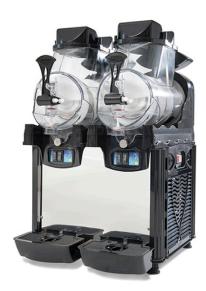

## SMOOTHIES AND SLUSH MACHINE, 2X6 L AURORA 2

Ref: 0410.227.011 Cofrimell

Chassis completely made in stainless steel.

Cooling system: The cylindrical evaporator is completely made in one piece stainless steel AISI 304 with no weldings.

The dispensing system is easy to use and to remove and it is already predisposed for the eventual locking system.

The fixing system doesn? It require tools for the disassembly of the bowl.

| FEATURES         |                |
|------------------|----------------|
| Dimensions (WDH) | 440x480x710 mm |
| Capacity         | 2x 6 l         |
| Power            | 0.55 kW        |
| Power supply     | 230V/1/50Hz    |
| Weight           | 46 kg          |