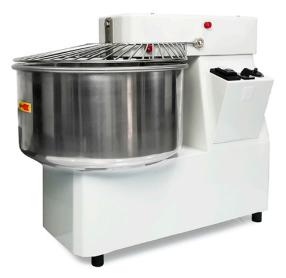

## DOUGH SPIRAL MIXER WITH FIXED HEAD AND BOWL, 53 L / 44 KG - 2 SPEEDS AFT53-2V

## Ref: 1000.775.021 Magnus

Designed to work with different types of dough, especially soft doughs like bread, pizza, and tortillas.

White body with fixed head and bowl.

With timer and wheels.

Spiral, grid, dough-breaker and bowl in stainless steel.