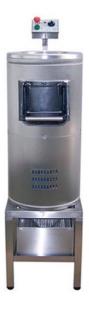

## STAINLESS STEEL POTATO PEELER 12 KG, THREE-PHASE MC 12 TR

Ref: 0703.49.001A Magnus

\* Maximum height with control tower

Structure made of stainless steel AISI 304. With  $\emptyset$  200 window in the upper part. Equipped with a control tower removable for higher durability of the command switches; timer 0-15 minutes; chamber walls with abrasive has an easy replacement system. Safety system. Easy use and maintenance Complies with current CE norms. Support not included.

## FEATURES

| Dimensions (WDH)     | Ø 400x820 (1040)* mm |
|----------------------|----------------------|
| Power                | 0.37 kW              |
| Power supply         | 400V/3/50 Hz         |
| Capacity             | 12 kg                |
| Speed                | 1370 rpm             |
| Drain outlet         | Ø 75 mm              |
| Weight               | 60 kg                |
| Packaging dimensions | 410x530x930 mm       |
| Gross weight         | 61 kg                |