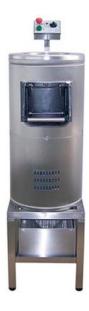

## STAINLESS STEEL POTATO PEELER 12 KG, SINGLE-PHASE MC 12 MN

Ref: 0703.49.002A Magnus

\* Maximum height with control tower

Structure made of stainless steel AISI 304.

With  $\emptyset$  200 window in the upper part.

Equipped with a control tower removable for higher durability of the command switches; timer 0-15 minutes; chamber walls with abrasive has an easy replacement system. Safety system.

Easy use and maintenance

Complies with current CE norms.

Support not included.

| FEATURES             |                      |
|----------------------|----------------------|
| Dimensions (WDH)     | Ø 400x820 (1040)* mm |
| Power                | 0.37 kW              |
| Power supply         | 230V/1/50 Hz         |
| Capacity             | 12 kg                |
| Speed                | 1370 rpm             |
| Drain outlet         | Ø 75 mm              |
| Weight               | 60 kg                |
| Packaging dimensions | 890x530x930 mm       |
| Gross weight         | 61 kg                |