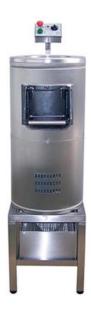

## STAINLESS STEEL POTATO PEELER 15 KG, THREE-PHASE MC 15 TR

Ref: 0703.49.003A Magnus

\* Maximum height with control tower

Structure made of stainless steel AISI 304.

With  $\emptyset$  200 window in the upper part.

Equipped with a control tower removable for higher durability of the command switches; timer 0-15 minutes; chamber walls with abrasive has an easy replacement system. Safety system.

Easy use and maintenance

Complies with current CE norms.

Support not included.

| FEATURES             |                      |
|----------------------|----------------------|
| Dimensions (WDH)     | Ø 400x820 (1040)* mm |
| Power                | 0.5 kW               |
| Power supply         | 400V/3/50 Hz         |
| Capacity             | 15 kg                |
| Speed                | 1370 rpm             |
| Drain outlet         | Ø 75 mm              |
| Weight               | 60 kg                |
| Packaging dimensions | 410x530x930 mm       |
| Gross weight         | 61 kg                |