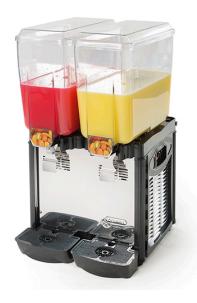

## REFRIGERATED DRINK DISPENSER, 2X20 L JETCOF 240M

Ref: 0400.227.018 Cofrimell

High transparency bowl, washable and removable.

Bodywork and distribution lever in stainless steel, bowl and cover in polycarbonate.

System with mixing paddle prevents the beverage foaming and oxidation.

Condensation by forced ventilation and temperature control through adjustable thermostat.

| FEATURES             |                |
|----------------------|----------------|
| Dimensions (WDH)     | 400x430x740 mm |
| Capacity             | 2x20 l         |
| Power                | 0.34 kW        |
| Power supply         | 230V/1/50Hz    |
| Weight               | 31 kg          |
| Packaging dimensions | 430x430x770 mm |
| Gross weight         | 34 kg          |