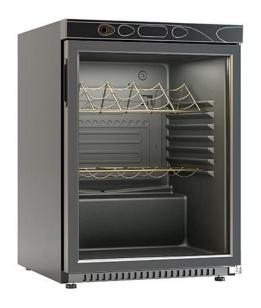

## MINI-WINE DISPLAY UNIT FOR 19 BOTTLES S 149 WIC ST

Ref: 0112.425.003B Magnus

Capacity for 19x 750 ml bottles.

With digital thermometer, mechanical thermostat, double glass door, 2 adjustable feet at front and 2 rollers at the rear, lock, different levels of temperature, R600a refrigerant, static cooling. Internal cabinet material in ABS.

3 Adjustable grids (2 grids for the horizontal storage of bottles and 1 grid for the display of bottles at an angle of 45°).

| FEATURES             |                |
|----------------------|----------------|
| Dimensions (WDH)     | 600x645x840 mm |
| Power                | 0.85 kW        |
| Power supply         | 230V/1/50 Hz   |
| Energy consumption   | 1.45 kWh/24    |
| Capacity (Gross/net) | 158 / 148 I    |
| Temperature          | +7 / +20 °C    |
| Weight               | 41 kg          |
| Packaging dimensions | 610x670x890 mm |
| Gross weight         | 47 kg          |