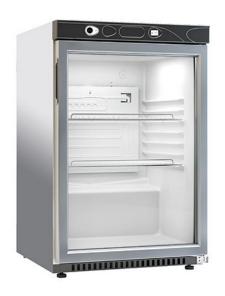

## VISI COOLER 0 / +10 °C, 162 L S149 SC

Ref: 0112.425.004B Magnus

Capacity for 162x 330 ml cans or 81x 500 ml bottles. Height adjustable feet at the front and 2 rollers at the rear, ventilated cooling, adjustable thermostat, lock, mechanical thermostat, R600a refrigerant, horizontal internal lighting and digital thermometer.

Outside structure in white colour with double glass door and internal cabinet material in ABS. Door in grey colour frames. 2 Adjustable shelves.

| FEATURES             |                |
|----------------------|----------------|
| Dimensions (WDH)     | 600x645x840 mm |
| Power                | 0.25 kW        |
| Power supply         | 230V/1/50 Hz   |
| Energy consumption   | 2.517 kWh/24   |
| Capacity (Gross/net) | 162 / 133      |
| Temperature          | 0 / +10 °C     |
| Weight               | 41 kg          |
| Packaging dimensions | 610x670x890 mm |
| Gross weight         | 50 kg          |