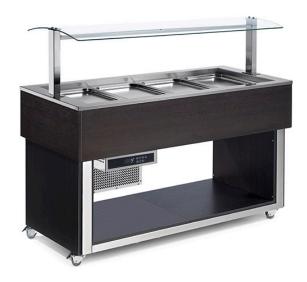

## **BUFFET WITH STATIC COOLING, 3X GN 1/1** ES-GREEN PLUS 3W

Ref: 0135.392.094A Magnus

Structure in chrome-plated frame on wheels, timber cladding, glass hood and LED energy-saving lighting.

As standard, this model is supplied in Wenge colour. Upon request, it can be supplied in brown and other RAL colours. Tanks have rounded bottom for complete hygiene and drain pipe on diamond-cut bottom to better permit water drainage and water

Tank units accommodate GN pans 200mm high. Pan lie on s/s support inside the tank 25mm lower from the top in order to allow good conservation also to food surface.

Digital control panel on the underside.

R-290 refrigerant.

Pans not included.

Note: The displayed image is the Essence-Green 4 W model.

| FEATURES             |                  |
|----------------------|------------------|
| Dimensions (WDH)     | 1169x650x1288 mm |
| Power                | 0.274 kW         |
| Power supply         | 230V/1/50-60 Hz  |
| Pan capacity         | 3x GN1/1         |
| Internal tank depth  | 250 mm           |
| Temperature          | + 4 / + 8 °C     |
| Packaging dimensions | 720x1220x1100 mm |
| Gross weight         | 130 kg           |
|                      |                  |