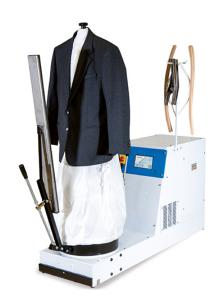

## STEAM DUMMY WITHOUT BOILER ZEUS/V 2009

Ref: 0916.468.002A Magnus

Especially designed for the finishing of coats, jackets, anoraks, sweatshirts and shirts.

The shoulder width is adjustable.

Touch screen.