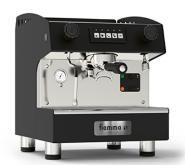

## AUTOMATIC ESPRESSO COFFEE MACHINE MARINA CV

Ref: 2.0.002.7005 Fiamma

Automatic espresso coffee machine (with automatic, programmable portions).

Ideal for moderate-medium coffee consumption.

Group for a perfectly smooth pre-infusion.

Vibration pump.

Automatic cleaning cycle for the group.

Stainless steel body and panels in black color.

Very easy maintenance (easy to extract side panels, quick access to boiler and water block).

It is recommended to use a water filter system.

Supplied with 1 Brita water filter (to be added to the machine price), 1 double filterholder, 1 single filterholder, brush, blind filter.

| FEATURES         |                 |
|------------------|-----------------|
| Groups           | 1               |
| Dimensions (WDH) | 375x530x485 mm  |
| Power            | 1.8 kW          |
| Power supply     | 230V/1/50-60 Hz |
| Boiler capacity  | 31              |
| Water tap        | 1               |
| Steam taps       | 1               |
| Weight           | 30.5 kg         |