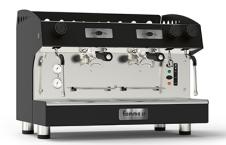

## SEMI-AUTOMATIC ESPRESSO COFFEE MACHINE - RESTYLE CARAVEL 2 TC

Ref: 2.0.017.9011 Fiamma

Manual control of doses.

Automatic water entry.

Groups for a perfectly smooth pre-infusion.

Long, rotative steam wands in stainless steel.

Very easy maintenance (easy to extract side panels, quick access to boiler and water block).

It is recommended to use a water filter system.

Supplied with 1 Brita water filter (to be added to the machine price), 1 double filterholder per group, 1 single filterholder, blind filter, brush.

| FEATURES         |                     |
|------------------|---------------------|
| Groups           | 2                   |
| Dimensions (WDH) | 665x563x530 mm      |
| Power            | 3.7 kW              |
| Power supply     | 220-240V/1/50-60 Hz |
| Boiler capacity  | 111                 |
| Water tap        | 1                   |
| Steam taps       | 2                   |
| Weight           | 59 kg               |
| Gross weight     | 66 kg               |