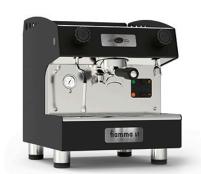

## ESPRESSO MACHINE SEMI - AUTOMATIC WITH ROTATIVE PUMP MARINA PRO

Ref: 2.0.002.7010 Fiamma

Manual control of doses.

Ideal for moderate-medium coffee consumption.

Group for a perfectly smooth pre-infusion.

Automatic cleaning cycle for the group.

Stainless steel body and panels in black color.

Very easy maintenance (easy to extract side panels, quick access to boiler and water block).

It is recommended to use a water filter system.

Supplied with 1 Brita water filter (to be added to the machine price), 1 double filterholder, 1 single filterholder, brush, blind filter.

| FEATURES         |                 |
|------------------|-----------------|
| Groups           | 1               |
| Dimensions (WDH) | 375x530x485 mm  |
| Power            | 1.95 kW         |
| Power supply     | 230V/1/50-60 Hz |
| Boiler capacity  | 31              |
| Water tap        | 1               |
| Steam taps       | 1               |
| Weight           | 33.5 kg         |
|                  |                 |