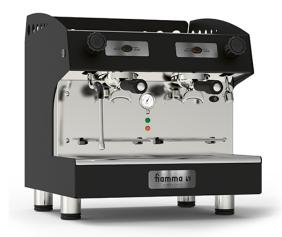

## SEMI-AUTOMATIC ESPRESSO COFFEE MACHINE, COMPACT VERSION - RESTYLE CARAVEL 2 COMPACT TC

Ref: 2.0.017.9031 Fiamma

Ideal for places with reduced space.

Manual control of doses.

Automatic water entry.

Groups for a perfectly smooth pre-infusion.

Long, rotative steam wands in stainless steel.

Very easy maintenance (easy to extract side panels, quick access to boiler and water block).

It is recommended to use a water filter system.

Supplied with 1 Brita water filter (to be added to the machine price), 1 double filterholder per group, 1 single filterholder, blind filter, brush.

| FEATURES         |                     |
|------------------|---------------------|
| Groups           | 2                   |
| Dimensions (WDH) | 475x563x530 mm      |
| Power            | 2.7 kW              |
| Power supply     | 220-240V/1/50-60 Hz |
| Boiler capacity  | 6.5                 |
| Water tap        | 1                   |
| Steam taps       | 1                   |
| Weight           | 52.5 kg             |
|                  |                     |