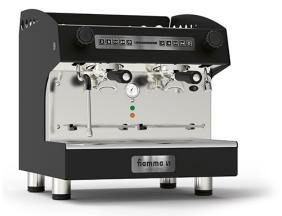

## AUTOMATIC ESPRESSO COFFEE MACHINE, COMPACT VERSION - RESTYLE CARAVEL 2 CV COMPACT TC

Ref: 2.0.017.9034 Fiamma

Ideal for places with reduced space.

Automatic, programmable portions.

Automatic water entry.

Groups for a perfectly smooth pre-infusion.

Long, rotative steam wands in stainless steel.

Very easy maintenance (easy to extract side panels, quick access to boiler and water block).

It is recommended to use a water filter system.

Supplied with 1 Brita water filter (to be added to the machine price), 1 double filterholder per group, 1 single filterholder, blind filter, brush.