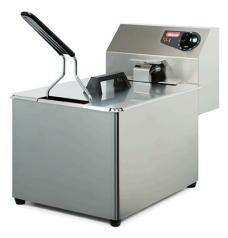

## ELECTRIC FRYER 5 L, COUNTERTOP FF6 V20

## Ref: 2.0.085.3000 Fiamma

Detachable headpiece for quick and easy cleaning. Vat with cold zone for a longer lifetime of the frying oil. Adjustable thermostat of 50-180°C. Safety thermostat with manual reset. Active safety system. Structure made in stainless steel. Heating element with stainless steel protection.

## FEATURES

| Dimensions (WDH)  | 265x430x335 mm      |
|-------------------|---------------------|
| Power             | 3 kW                |
| Power supply      | 220-240V/1/50-60 Hz |
| Basket dimensions | 220x250x104 mm      |
| Oil capacity      | 51                  |
| Production        | 10 kg/h             |
| Weight            | 6.5 kg              |