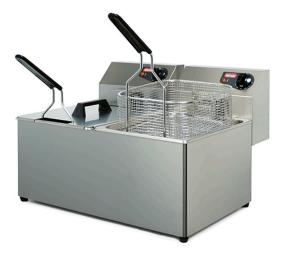

## ELECTRIC FRYER 5+5 L, COUNTERTOP FF6+6 V20

## Ref: 2.0.086.3000 Fiamma

Detachable headpiece for quick and easy cleaning. Vat with cold zone for a longer lifetime of the frying oil. Adjustable thermostat of 50-180°C. Safety thermostat with manual reset. Active safety system. Structure made in stainless steel. Heating element with stainless steel protection.

## FEATURES

| Dimensions (WDH)  | 525x430x335 mm      |
|-------------------|---------------------|
| Power             | 3 + 3 kW            |
| Power supply      | 220-240V/1/50-60 Hz |
| Basket dimensions | 220x250x104 mm      |
| Oil capacity      | 5 + 5               |
| Production        | 10 + 10 kg/h        |
| Weight            | 12 kg               |