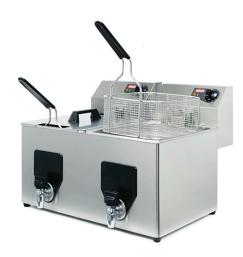

## ELECTRIC FRYER 8+8 L, COUNTERTOP FF10+10

Ref: 2.0.088.3000 Fiamma

Detachable headpiece for quick and easy cleaning. Vat with cold zone for a longer lifetime of the frying oil.

Adjustable thermostat of 50-180°C.

Safety thermostat with manual reset.

Active safety system.

Structure made in stainless steel.

Heating element with stainless steel protection.

Vat equipped with tap for easy draining of the oil.

| FEATURES          |                     |
|-------------------|---------------------|
| Dimensions (WDH)  | 525x475x375 mm      |
| Power             | 3.5 + 3.5 kW        |
| Power supply      | 220-240V/1/50-60 Hz |
| Basket dimensions | 220x250x104 mm      |
| Oil capacity      | 8 + 8               |
| Production        | 13 + 13 kg/h        |
| Weight            | 14 kg               |