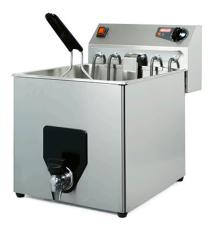

## ELECTRIC FRYER 10 L, COUNTERTOP FF15 TR V20

Ref: 2.0.091.3000 Fiamma

Detachable headpiece for quick and easy cleaning. Vat with cold zone for a longer lifetime of the frying oil. Adjustable thermostat of 50-180°C. Safety thermostat with manual reset. Active safety system. Structure made in stainless steel. Heating element with stainless steel protection. Vat equipped with tap for easy draining of the oil.

## FEATURES

| Dimensions (WDH)  | 325x500x415 mm  |
|-------------------|-----------------|
| Power             | 7.5 kW          |
| Power supply      | 400V/3/50-60 Hz |
| Basket dimensions | 276x276x104 mm  |
| Oil capacity      | 101             |
| Production        | 20 kg/h         |
| Weight            | 10.8 kg         |